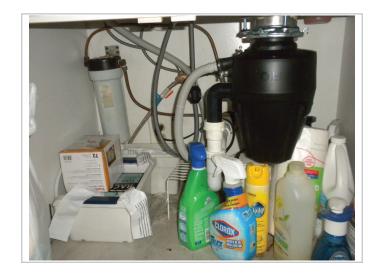

Yes 
No Is there any indication of an active leak? 

Yes 
No Is there any indication of a prior leak? 

Yes 
No Water heater location: Garage General condition of the following plumbing fixtures and connections to appliances: Satisfactory Satisfactory Unsatisfactory Unsatisfactory Dishwasher **Toilets** Ŏ Refrigerator Sinks Washing machine Sump pump Main shut off valve Water heater Showers/Tubs All other visible If unsatisfactory, please provide comments/details (leaks, wet/soft spots, mold, corrosion, grout/caulk, etc.). Supplemental Information Age of Piping System: Type of pipes (check all that apply) Original to home Copper Completely re-piped ■ PVC/CPVC X Partially re-piped ☐ Galvanized (Provide year and extent of renovation in the comments below) ПРЕХ Water heater replaced in 2007. ☐ Polybutylene ☐ Other (specify)

**Plumbing Details** 

Water Heater

Plumbing Details

**Plumbing Details** 

Plumbing Details

Plumbing Details

Tile Roof Detail

Plumbing Details