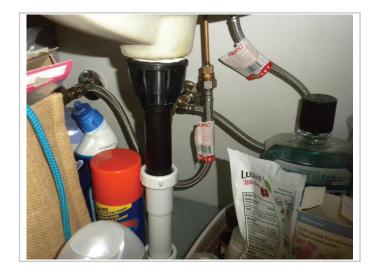

#### **Photo Requirements**

Photos must accompany each 4-Point Inspection Form. The minimum photo requirements include:

- · Dwelling: Each side
- Roof: Each slope
- Plumbing: Water heater, under cabinet plumbing/drains, exposed valves
- Open main electrical panel and interior door
- · Electrical box with the panel off
- · All hazards or deficiencies

**Plumbing Details** 

Water Heater

Plumbing Details

**Plumbing Details** 

Plumbing Details

Plumbing Details

Tile Roof Detail

Plumbing Details