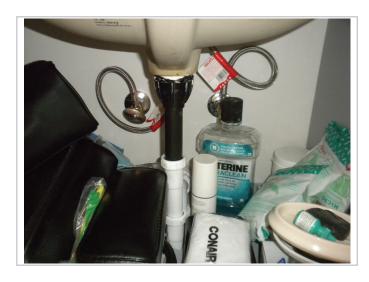

#### **Photo Requirements**

Photos must accompany each 4-Point Inspection Form. The minimum photo requirements include:

- · Dwelling: Each side
- Roof: Each slope
- Plumbing: Water heater, under cabinet plumbing/drains, exposed valves
- Open main electrical panel and interior door
- · Electrical box with the panel off
- · All hazards or deficiencies

**Plumbing Details** 

Water Heater

Plumbing Details

**Plumbing Details** 

Plumbing Details

Plumbing Details

Tile Roof Detail

Plumbing Details