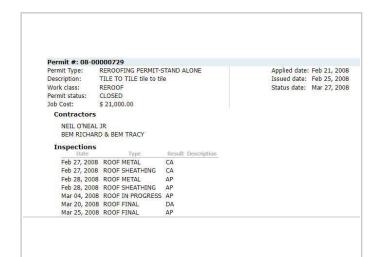

Front Elevation

Left Elevation

**Right Elevation** 

Roof Permit Info

**Rear Elevation** 

Address Verification

Office: (561)742-7222

**Condensing Unit** 

## **4-Point Inspection Form**

| Roof (With photos of each roo                                                                                                                                                                                                                                                                                                                              | of slope, this section can t | ake the place of the Roof Inspect                                                                                                                                                                                                                                                                                   | tion Form.)    |  |  |  |
|------------------------------------------------------------------------------------------------------------------------------------------------------------------------------------------------------------------------------------------------------------------------------------------------------------------------------------------------------------|------------------------------|---------------------------------------------------------------------------------------------------------------------------------------------------------------------------------------------------------------------------------------------------------------------------------------------------------------------|----------------|--|--|--|
| Predominant Roof Covering material:Tile Roof age (years):16 yrs Remaining useful life (years):10 yrs Date of last roofing permit:                                                                                                                                                                                                                          | 3_                           | Secondary Roof Covering material: Roof age (years): Remaining useful life (years): Date of last roofing permit: If updated (check one):                                                                                                                                                                             |                |  |  |  |
| ■ Satisfactory                                                                                                                                                                                                                                                                                                                                             |                              | ☐ Satisfactory                                                                                                                                                                                                                                                                                                      |                |  |  |  |
| ☐ Unsatisfactory (explain below)  Any visible signs of damage / deteri (check all that apply and explain below ☐ Cracking ☐ Cupping/curling ☐ Excessive granule loss ☐ Exposed asphalt ☐ Exposed felt ☐ Missing/loose/cracked tabs or tile ☐ Soft spots in decking ☐ Visible hail damage  Any visible signs of leaks? ☐ Yes ☐ Interior ceilings ☐ Yes ☐ No | s<br>No                      | ☐ Unsatisfactory (explain below  Any visible signs of damage / de (check all that apply and explain be ☐ Cracking ☐ Cupping/curling ☐ Excessive granule loss ☐ Exposed asphalt ☐ Exposed felt ☐ Missing/loose/cracked tabs or ☐ Soft spots in decking ☐ Visible hail damage  Any visible signs of leaks? ☐ Yes ☐ No | elow)  r tiles |  |  |  |
| Additional Comments/Observations (use additional pages if needed):  All 4-Point Inspection Forms must be completed and signed by a verifiable Florida-licensed inspector.                                                                                                                                                                                  |                              |                                                                                                                                                                                                                                                                                                                     |                |  |  |  |
| I certify that the above stateme                                                                                                                                                                                                                                                                                                                           |                              | HI13470 License Number                                                                                                                                                                                                                                                                                              | Sample Date    |  |  |  |
| in speciol polynature                                                                                                                                                                                                                                                                                                                                      | TIUC                         | LIGHING MUTTING                                                                                                                                                                                                                                                                                                     | Date           |  |  |  |
| Inspection Xpress                                                                                                                                                                                                                                                                                                                                          | Home Inspector               | 561-742-7222                                                                                                                                                                                                                                                                                                        | <u> </u>       |  |  |  |
| Company Name                                                                                                                                                                                                                                                                                                                                               | License Type                 | Work Phone                                                                                                                                                                                                                                                                                                          |                |  |  |  |