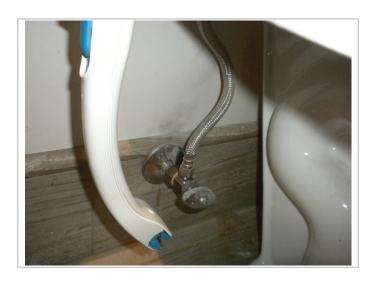

#### **Photo Requirements**

Photos must accompany each 4-Point Inspection Form. The minimum photo requirements include:

- · Dwelling: Each side
- Roof: Each slope
- Plumbing: Water heater, under cabinet plumbing/drains, exposed valves
- Open main electrical panel and interior door
- · Electrical box with the panel off
- · All hazards or deficiencies

**Plumbing Details** 

Water Heater

Plumbing Details

**Plumbing Details** 

Plumbing Details

Plumbing Details

Tile Roof Detail

Plumbing Details