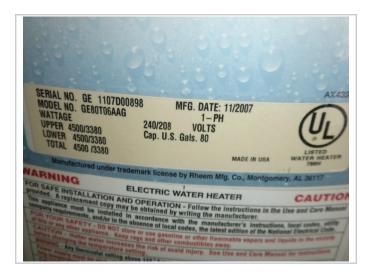

Yes 
No Is there any indication of an active leak? 

Yes 
No Is there any indication of a prior leak? 

Yes 
No Water heater location: Garage General condition of the following plumbing fixtures and connections to appliances: Satisfactory Satisfactory Unsatisfactory Unsatisfactory Dishwasher **Toilets** Ŏ Refrigerator Sinks Washing machine Sump pump Main shut off valve Water heater Showers/Tubs All other visible If unsatisfactory, please provide comments/details (leaks, wet/soft spots, mold, corrosion, grout/caulk, etc.). Supplemental Information Age of Piping System: Type of pipes (check all that apply) Original to home Copper Completely re-piped ■ PVC/CPVC X Partially re-piped ☐ Galvanized (Provide year and extent of renovation in the comments below) ПРЕХ Water heater replaced in 2007. ☐ Polybutylene ☐ Other (specify)

Air Handling Unit

Breaker Box and Brand Sticker

**Condensing Unit Specs** 

Air Handling Unit Specs

200 Amp Main Shutoff

Office: (561)742-7222

**Electrical Details** 

Water Heater Specs