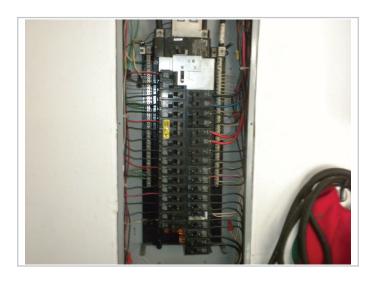

| suitability, fitness or longevity of any of the systems inspected.                                                                    |                              |                                                                                                                       |                                       |  |  |  |
|---------------------------------------------------------------------------------------------------------------------------------------|------------------------------|-----------------------------------------------------------------------------------------------------------------------|---------------------------------------|--|--|--|
|                                                                                                                                       |                              |                                                                                                                       |                                       |  |  |  |
| Electrical System Separate documentation of any aluminum wiring remediation must be provided and certified by a licensed electrician. |                              |                                                                                                                       |                                       |  |  |  |
| Type: ■ Circuit breaker □ Fuse Total Amps: 200                                                                                        |                              | Second Panel  Type:  Circuit breaker  Fuse  Total Amps:  Is amperage sufficient for current usage?  Yes  No (explain) |                                       |  |  |  |
| Indicate presence of any of the following:                                                                                            |                              |                                                                                                                       |                                       |  |  |  |
| ☐ Cloth wiring                                                                                                                        |                              |                                                                                                                       |                                       |  |  |  |
| ☐ Active knob and tube                                                                                                                |                              |                                                                                                                       |                                       |  |  |  |
| ☐ Branch circuit aluminum wiring (If present, describe the usage of all aluminum wiring):                                             |                              |                                                                                                                       |                                       |  |  |  |
| * If single strand (aluminum branch) wiring, pr                                                                                       | ovide details of all remedia | tion. Separate docume                                                                                                 | ntation of all work must be provided. |  |  |  |
| ☐ Connections repaired via COPALUM crimp                                                                                              | )                            |                                                                                                                       |                                       |  |  |  |
| ☐ Connections repaired via AlumiConn                                                                                                  |                              |                                                                                                                       |                                       |  |  |  |
| Hazards Present                                                                                                                       |                              |                                                                                                                       |                                       |  |  |  |
| ☐ Blowing fuses                                                                                                                       |                              | ☐ Exposed wiring                                                                                                      |                                       |  |  |  |
| ☐ Tripping breakers                                                                                                                   |                              | ☐ Unsafe wiring                                                                                                       |                                       |  |  |  |
| ☐ Empty sockets                                                                                                                       |                              | ☐ Improper breaker size                                                                                               |                                       |  |  |  |
| ☐ Loose wiring                                                                                                                        |                              | ☐ Scorching                                                                                                           |                                       |  |  |  |
| ☐ Improper grounding                                                                                                                  |                              | ☐ Other (explain)                                                                                                     |                                       |  |  |  |
| ☐ Corrosion                                                                                                                           |                              |                                                                                                                       |                                       |  |  |  |
| ☐ Over fusing                                                                                                                         |                              |                                                                                                                       |                                       |  |  |  |
| General condition of the electrical system:   Satisfactory Unsatisfactory (explain)                                                   |                              |                                                                                                                       |                                       |  |  |  |
| Supplemental information                                                                                                              |                              |                                                                                                                       |                                       |  |  |  |
| Main Panel                                                                                                                            | Second Panel                 |                                                                                                                       | Wiring Type                           |  |  |  |
| Panel age: 15 yrs                                                                                                                     | Panel age:                   |                                                                                                                       | ■ Copper<br>—                         |  |  |  |
| Year last updated: 2009                                                                                                               | Year last updated:           |                                                                                                                       | ☐ NM, BX or Conduit                   |  |  |  |
| Brand/Model: Siemens                                                                                                                  | Brand/Model:                 |                                                                                                                       |                                       |  |  |  |

Air Handling Unit

Breaker Box and Brand Sticker

**Condensing Unit Specs** 

Air Handling Unit Specs

200 Amp Main Shutoff

Office: (561)742-7222

**Electrical Details** 

Water Heater Specs