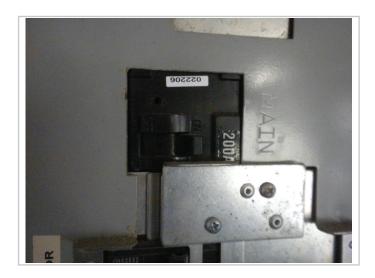

| suitability, fitness or longevity of any of the systems inspected.                                                                    |                              |                                                                                                                       |                                       |  |  |  |
|---------------------------------------------------------------------------------------------------------------------------------------|------------------------------|-----------------------------------------------------------------------------------------------------------------------|---------------------------------------|--|--|--|
|                                                                                                                                       |                              |                                                                                                                       |                                       |  |  |  |
| Electrical System Separate documentation of any aluminum wiring remediation must be provided and certified by a licensed electrician. |                              |                                                                                                                       |                                       |  |  |  |
| Type: ■ Circuit breaker □ Fuse Total Amps: 200                                                                                        |                              | Second Panel  Type:  Circuit breaker  Fuse  Total Amps:  Is amperage sufficient for current usage?  Yes  No (explain) |                                       |  |  |  |
| Indicate presence of any of the following:                                                                                            |                              |                                                                                                                       |                                       |  |  |  |
| ☐ Cloth wiring                                                                                                                        |                              |                                                                                                                       |                                       |  |  |  |
| ☐ Active knob and tube                                                                                                                |                              |                                                                                                                       |                                       |  |  |  |
| ☐ Branch circuit aluminum wiring (If present, describe the usage of all aluminum wiring):                                             |                              |                                                                                                                       |                                       |  |  |  |
| * If single strand (aluminum branch) wiring, pr                                                                                       | ovide details of all remedia | tion. Separate docume                                                                                                 | ntation of all work must be provided. |  |  |  |
| ☐ Connections repaired via COPALUM crimp                                                                                              | )                            |                                                                                                                       |                                       |  |  |  |
| ☐ Connections repaired via AlumiConn                                                                                                  |                              |                                                                                                                       |                                       |  |  |  |
| Hazards Present                                                                                                                       |                              |                                                                                                                       |                                       |  |  |  |
| ☐ Blowing fuses                                                                                                                       |                              | ☐ Exposed wiring                                                                                                      |                                       |  |  |  |
| ☐ Tripping breakers                                                                                                                   |                              | ☐ Unsafe wiring                                                                                                       |                                       |  |  |  |
| ☐ Empty sockets                                                                                                                       |                              | ☐ Improper breaker size                                                                                               |                                       |  |  |  |
| ☐ Loose wiring                                                                                                                        |                              | ☐ Scorching                                                                                                           |                                       |  |  |  |
| ☐ Improper grounding                                                                                                                  |                              | ☐ Other (explain)                                                                                                     |                                       |  |  |  |
| ☐ Corrosion                                                                                                                           |                              |                                                                                                                       |                                       |  |  |  |
| ☐ Over fusing                                                                                                                         |                              |                                                                                                                       |                                       |  |  |  |
| General condition of the electrical system:   Satisfactory Unsatisfactory (explain)                                                   |                              |                                                                                                                       |                                       |  |  |  |
| Supplemental information                                                                                                              |                              |                                                                                                                       |                                       |  |  |  |
| Main Panel                                                                                                                            | Second Panel                 |                                                                                                                       | Wiring Type                           |  |  |  |
| Panel age: 15 yrs                                                                                                                     | Panel age:                   |                                                                                                                       | ■ Copper<br>—                         |  |  |  |
| Year last updated: 2009                                                                                                               | Year last updated:           |                                                                                                                       | ☐ NM, BX or Conduit                   |  |  |  |
| Brand/Model: Siemens                                                                                                                  | Brand/Model:                 |                                                                                                                       |                                       |  |  |  |

Air Handling Unit

Breaker Box and Brand Sticker

**Condensing Unit Specs** 

Air Handling Unit Specs

200 Amp Main Shutoff

Office: (561)742-7222

**Electrical Details** 

Water Heater Specs